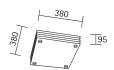

#### TECNA-Q

Square surface luminaire for wall and ceiling in three different sizes. This luminaire for Compact Fluorescent lamps has an electronic control gear.

Standard colour silver C3. Luminaire covered with a complete satinated genuine glass diffuser.