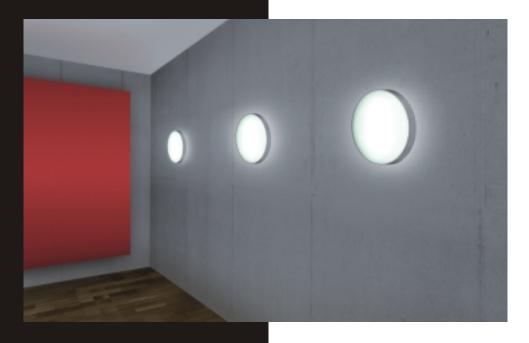

## UNIK Surface-Mounted Luminaire

This round panel of light is particularly suitable for uniform ambient lighting. High illuminance levels are achieved using ring-form fluorescent lamps in single-flame and double-flame formats. Since a high-quality diffuser is used, the resultant freedom of glare means this luminaire can be wall-mounted without problem. The indirect component of light lends the UNIK a floating character.

## UNIK Surface-Mounted Luminaire

Equipped for 1- to 2-flame, 22W to 55W T5 FC ring-form fluorescent lamps. Luminaire with electronic control gear. Strong, one-piece housing made of aluminium in white or to RAL standard with inserted diffuser. Prewired with heat-resistant cable and ready-to-connect. Terminal block of throughwiring, 3-pole.

## Direct/indirect Lighting Technology

Diffuser pane made of special, highly dispersing, translucent acrylic. Diffuser surface is satinmatt opal.