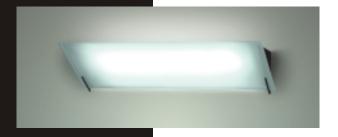

#### Wall Luminaire Direct/Indirect

Can be installed as single luminaire or as strip assembly. Steel luminaire corpus covered with full surface satinated genuine glass diffuser. Equipped for Fluorescent or Compact Fluorescent lamps with integrated electronic control gear. Terminal block 3-pole for through wiring. Easy wall installation due to accessible mounting plate. The white coated reflector surface is also the luminaire housing. Lateral finish in Silver C3 powder coated or any other RAL color.