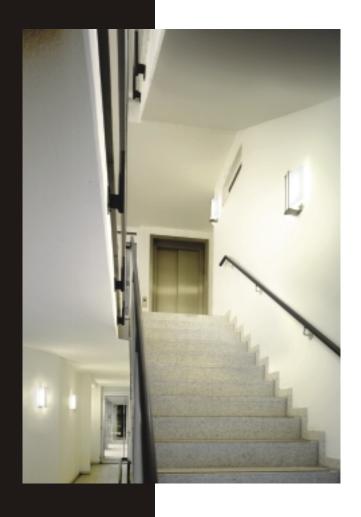

# CENDOR Round CENDOR Square

High performance wall luminaire with decorative glass diffuser. Glare-free due to perforated steel corpus. Indirect and direct illumination via surface and diffuser. Luminaire equipped with Compact Fluorescent lamp. Application as decorative eye catcher or, because of the high performance equipment varieties available, also suitable for public area illumination in corridors and stairways.

Wall luminaire with curved and satinated genuine glass shield and floating microperforated metal diffuser for soft and glare-free light. For use in hotel corridors and stairways as well as in entrance halls of senior residences and public buildings. Due to many powerful light sources any illumination intensities required can be achieved.

#### **TERRA**

Decorative wall luminaire with curved and satinated genuine glass diffuser for soft glare-free light. Using high performance light sources, these luminaires are suitable for basic light output. Usual applications are corridors and stairways in hotels and other public places. Emergency lighting possible (AC/DC battery).