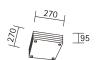

#### TECNA-Q

Square surface luminaire for wall and ceiling in three different sizes. This luminaire for Compact Fluorescent lamps has an electronic control gear.

Standard colour silver C3. Luminaire covered with a complete satinated genuine glass diffuser.