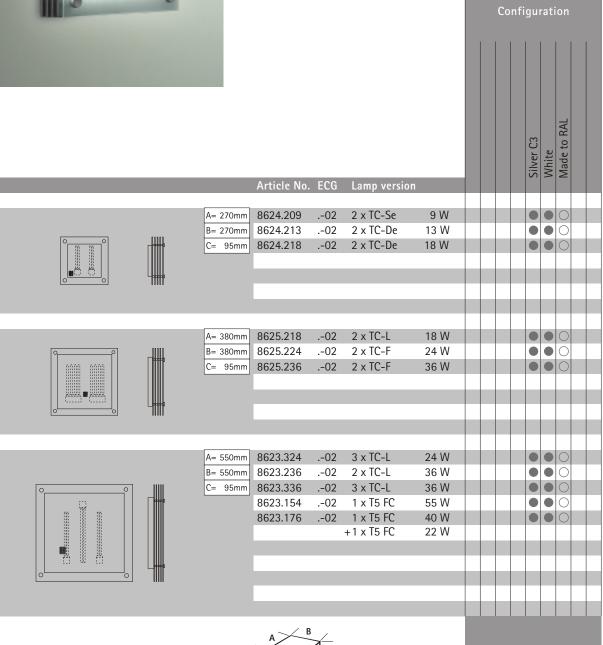

#### **TECNA**

Wall/ceiling luminaire with a strong character. Straight and sharp edged industrial design. Equipped to fulfil high wattages lighting needs. Direct light distribution by additional allround brightening. Aluminium and steel luminaire corpus. Silver C3 powder lacquered surface. Other colours available. The luminaires are covered with a full-surface, frosted genuine glass diffuser.

#### TECNA-Q

Square surface luminaire for wall and ceiling in three different sizes. This luminaire for Compact Fluorescent lamps has an electronic control gear.

Standard colour silver C3. Luminaire covered with a complete satinated genuine glass diffuser.

#### TECNA-R

Round surface luminaire for wall and ceiling in three different sizes. This luminaire for Compact Fluorescent lamps has an electronic control gear.
Standard color satinated white. Luminaire covered with genuine white flashed glass diffuser.