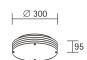

#### TECNA-R

Round surface luminaire for wall and ceiling in three different sizes. This luminaire for Compact Fluorescent lamps has an electronic control gear.
Standard color satinated white. Luminaire covered with genuine white flashed glass diffuser.