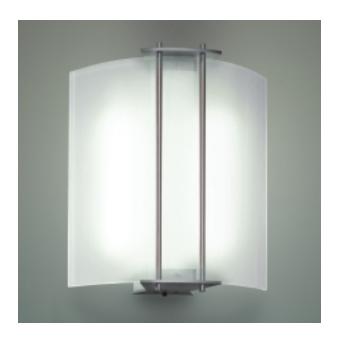

#### Wall Luminaire

Sheet metal luminaire housing in powder coated white with visible elements in silver C3. Any other special RAL color also possible. Floating and curved glass diffuser. Luminaire equipped for Compact Fluorescent lamp 2 flame with integrated electronic control gear. Prewired for installation with heat resistant cable and terminal block 3-pole for through wiring. Emergency light functions possible.

#### Wall Luminaire

Sheet metal luminaire housing in powder coated white with visible elements in Silver C3. Any other special RAL color also possible. Floating and curved glass diffuser. Luminaire equipped for Compact Fluorescent lamp 1 flame with integrated electronic control gear. Prewired for installation with heat resistant cable and terminal block 3-pole for through wiring. Suitable for emergency light function AC/DC. Addressable components and single battery can be integrated.