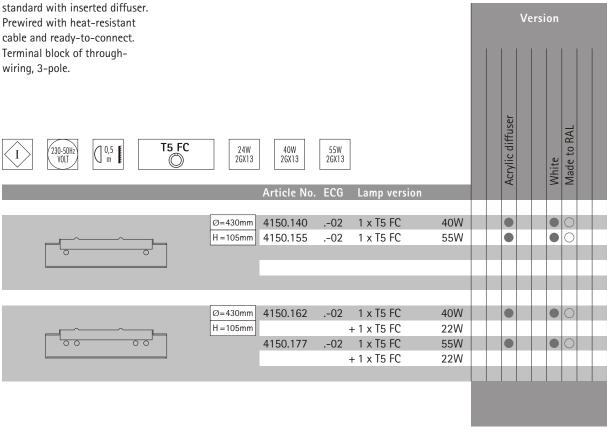

## UNIK Surface-Mounted Luminaire

This round panel of light is particularly suitable for uniform ambient lighting. High illuminance levels are achieved using ring-form fluorescent lamps in single-flame and double-flame formats. Since a high-quality diffuser is used, the resultant freedom of glare means this luminaire can be wall-mounted without problem. The indirect component of light lends the UNIK a floating character.

## UNIK Surface-Mounted Luminaire

Equipped for 1- to 2-flame, 22W to 55W T5 FC ring-form fluorescent lamps. Luminaire with electronic control gear. Strong, one-piece housing made of aluminium in white or to RAL standard with inserted diffuser. Prewired with heat-resistant cable and ready-to-connect. Terminal block of throughwiring, 3-pole.