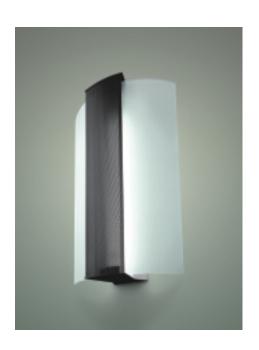

#### Wall Luminaire

Sheet metal luminaire housing in powder coated white with visible elements in silver C3. Any other special RAL color also possible. Floating and curved glass diffuser. Luminaire equipped for Compact Fluorescent lamp 2 flame with integrated electronic control gear. Prewired for installation with heat resistant cable and terminal block 3-pole for through wiring. Emergency light functions possible.

#### Wall Luminaire

Sheet metal luminaire housing in powder coated white with visible elements in Silver C3. Any other special RAL color also possible. Floating and curved glass diffuser. Luminaire equipped for Compact Fluorescent lamp 1 flame with integrated electronic control gear. Prewired for installation with heat resistant cable and terminal block 3-pole for through wiring. Suitable for emergency light function AC/DC. Addressable components and single battery can be integrated.