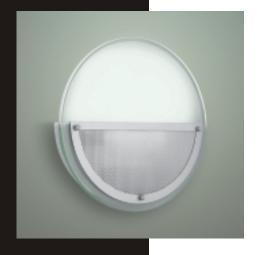

## UNIK Surface-Mounted Luminaire

This round panel of light is particularly suitable for uniform ambient lighting. High illuminance levels are achieved using ring-form fluorescent lamps in single-flame and double-flame formats. Since a high-quality diffuser is used, the resultant freedom of glare means this luminaire can be wall-mounted without problem. The indirect component of light lends the UNIK a floating character.

## UNIK Surface-Mounted Luminaire

Equipped for 1- to 2-flame, 22W to 55W T5 FC ring-form fluorescent lamps. Luminaire with electronic control gear. Strong, one-piece housing made of aluminium in white or to RAL standard with inserted diffuser. Prewired with heat-resistant cable and ready-to-connect. Terminal block of throughwiring, 3-pole.

## Direct/indirect Lighting Technology

Diffuser pane made of special, highly dispersing, translucent acrylic. Diffuser surface is satinmatt opal.