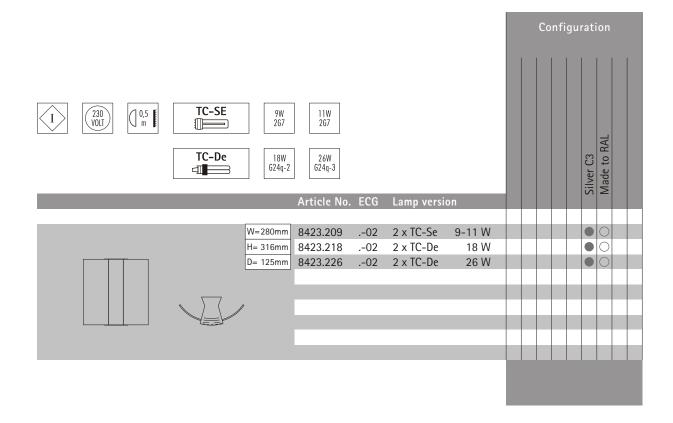

#### Wall Luminaire

Sheet metal luminaire housing in powder coated white with visible elements in silver C3. Any other special RAL color also possible. Floating and curved glass diffuser. Luminaire equipped for Compact Fluorescent lamp 2 flame with integrated electronic control gear. Prewired for installation with heat resistant cable and terminal block 3-pole for through wiring. Emergency light functions possible.

#### Wall Luminaire

Sheet metal luminaire housing in powder coated white with visible elements in Silver C3. Any other special RAL color also possible. Floating and curved glass diffuser. Luminaire equipped for Compact Fluorescent lamp 1 flame with integrated electronic control gear. Prewired for installation with heat resistant cable and terminal block 3-pole for through wiring. Suitable for emergency light function AC/DC. Addressable components and single battery can be integrated.