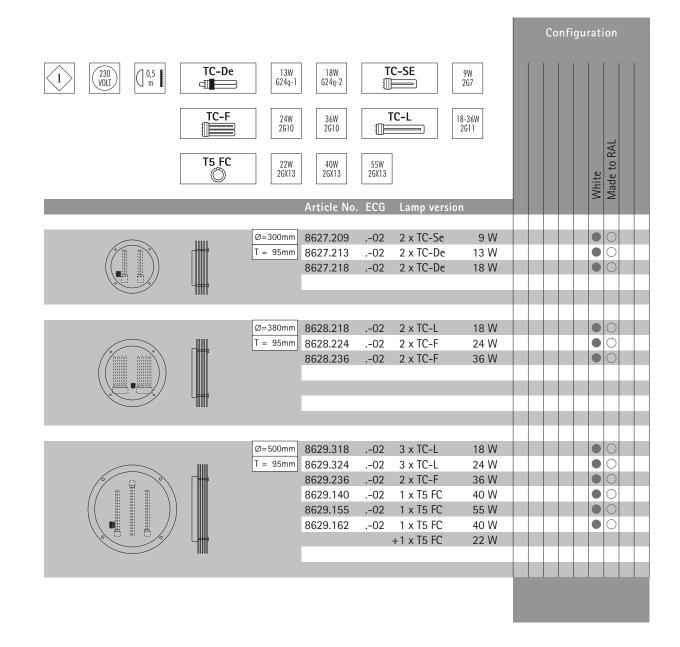

## UNIK Surface-Mounted Luminaire

This round panel of light is particularly suitable for uniform ambient lighting. High illuminance levels are achieved using ring-form fluorescent lamps in single-flame and double-flame formats. Since a high-quality diffuser is used, the resultant freedom of glare means this luminaire can be wall-mounted without problem. The indirect component of light lends the UNIK a floating character.

## UNIK Surface-Mounted Luminaire

Equipped for 1- to 2-flame, 22W to 55W T5 FC ring-form fluorescent lamps. Luminaire with electronic control gear. Strong, one-piece housing made of aluminium in white or to RAL standard with inserted diffuser. Prewired with heat-resistant cable and ready-to-connect. Terminal block of throughwiring, 3-pole.

## Direct/indirect Lighting Technology

Diffuser pane made of special, highly dispersing, translucent acrylic. Diffuser surface is satinmatt opal.