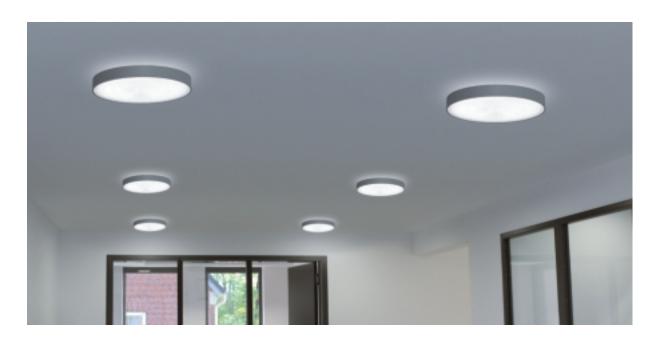

## UNIK Surface-Mounted Luminaire

This round panel of light is particularly suitable for uniform ambient lighting. High illuminance levels are achieved using ring-form fluorescent lamps in single-flame and double-flame formats. Since a high-quality diffuser is used, the resultant freedom of glare means this luminaire can be wall-mounted without problem. The indirect component of light lends the UNIK a floating character.

## UNIK Surface-Mounted Luminaire

Equipped for 1- to 2-flame, 22W to 55W T5 FC ring-form fluorescent lamps. Luminaire with electronic control gear. Strong, one-piece housing made of aluminium in white or to RAL standard with inserted diffuser. Prewired with heat-resistant cable and ready-to-connect. Terminal block of throughwiring, 3-pole.

## Direct/indirect Lighting Technology

Diffuser pane made of special, highly dispersing, translucent acrylic. Diffuser surface is satinmatt opal.