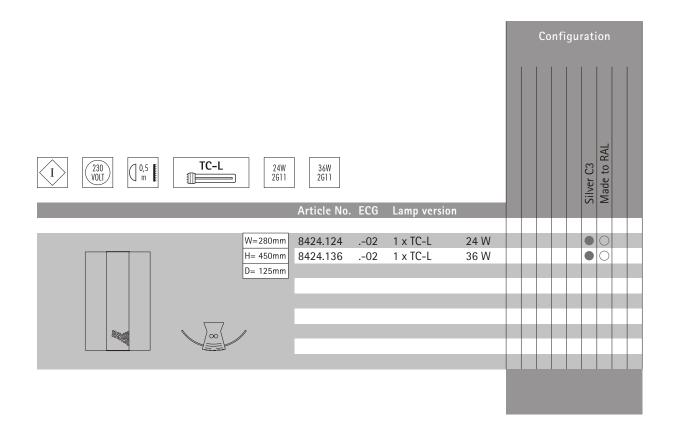

#### Wall Luminaire

Sheet metal luminaire housing in powder coated white with visible elements in silver C3. Any other special RAL color also possible. Floating and curved glass diffuser. Luminaire equipped for Compact Fluorescent lamp 2 flame with integrated electronic control gear. Prewired for installation with heat resistant cable and terminal block 3-pole for through wiring. Emergency light functions possible.

#### Wall Luminaire

Sheet metal luminaire housing in powder coated white with visible elements in Silver C3. Any other special RAL color also possible. Floating and curved glass diffuser. Luminaire equipped for Compact Fluorescent lamp 1 flame with integrated electronic control gear. Prewired for installation with heat resistant cable and terminal block 3-pole for through wiring. Suitable for emergency light function AC/DC. Addressable components and single battery can be integrated.