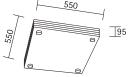

#### TECNA-Q

Square surface luminaire for wall and ceiling in three different sizes. This luminaire for Compact Fluorescent lamps has an electronic control gear.

Standard colour silver C3. Luminaire covered with a complete satinated genuine glass diffuser.