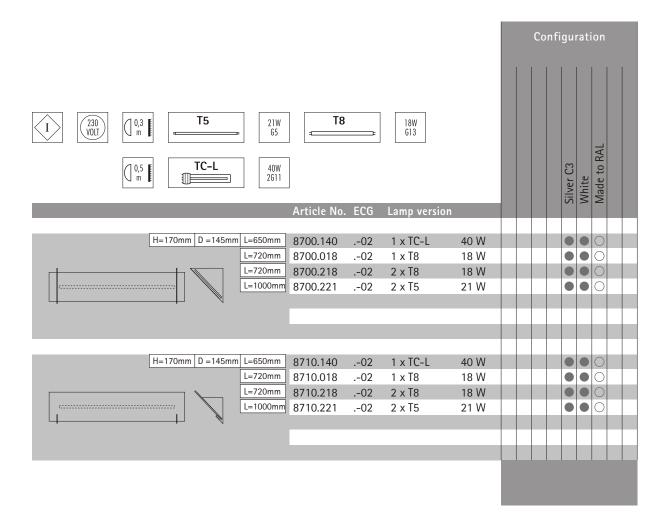

#### Wall Luminaire Direct/Indirect

Can be installed as single luminaire or as strip assembly. Steel luminaire corpus covered with full surface satinated genuine glass diffuser. Equipped for Fluorescent or Compact Fluorescent lamps with integrated electronic control gear. Terminal block 3-pole for through wiring. Easy wall installation due to accessible mounting plate. The white coated reflector surface is also the luminaire housing. Lateral finish in Silver C3 powder coated or any other RAL color.