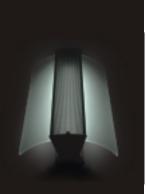

#### **TERRA**

Decorative wall luminaire with curved and satinated genuine glass diffuser for soft glare-free light. Using high performance light sources, these luminaires are suitable for basic light output. Usual applications are corridors and stairways in hotels and other public places. Emergency lighting possible (AC/DC battery).