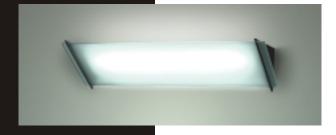

#### Wall Luminaire

Sheet metal luminaire housing in powder coated white with visible elements in silver C3. Any other special RAL color also possible. Floating and curved glass diffuser. Luminaire equipped for Compact Fluorescent lamp 2 flame with integrated electronic control gear. Prewired for installation with heat resistant cable and terminal block 3-pole for through wiring. Emergency light functions possible.

#### Wall Luminaire

Sheet metal luminaire housing in powder coated white with visible elements in Silver C3. Any other special RAL color also possible. Floating and curved glass diffuser. Luminaire equipped for Compact Fluorescent lamp 1 flame with integrated electronic control gear. Prewired for installation with heat resistant cable and terminal block 3-pole for through wiring. Suitable for emergency light function AC/DC. Addressable components and single battery can be integrated.