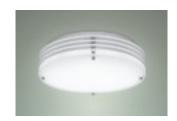

## UNIK Surface-Mounted Luminaire

This round panel of light is particularly suitable for uniform ambient lighting. High illuminance levels are achieved using ring-form fluorescent lamps in single-flame and double-flame formats. Since a high-quality diffuser is used, the resultant freedom of glare means this luminaire can be wall-mounted without problem. The indirect component of light lends the UNIK a floating character.

## UNIK Surface-Mounted Luminaire

Equipped for 1- to 2-flame, 22W to 55W T5 FC ring-form fluorescent lamps. Luminaire with electronic control gear. Strong, one-piece housing made of aluminium in white or to RAL standard with inserted diffuser. Prewired with heat-resistant cable and ready-to-connect. Terminal block of throughwiring, 3-pole.