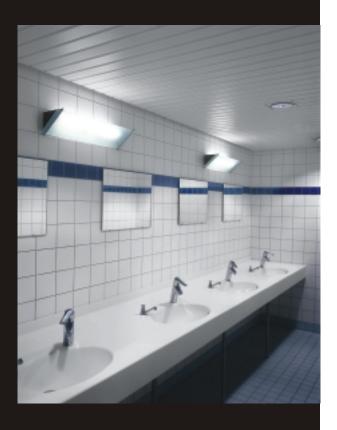

# CENDOR Round CENDOR Square

High performance wall luminaire with decorative glass diffuser. Glare-free due to perforated steel corpus. Indirect and direct illumination via surface and diffuser. Luminaire equipped with Compact Fluorescent lamp. Application as decorative eye catcher or, because of the high performance equipment varieties available, also suitable for public area illumination in corridors and stairways.

#### Wall Luminaire

Sheet metal luminaire corpus powder coated Silver C3, covered with partially satinated genuine glass diffuser and premounted perforated anti-glare pane. Luminaire equipped for TC-Te Compact Fluorescent lamp up to 42W with integrated electronic control gear. Prewired and ready for installation with heat resistant cable and terminal block 3-pole.

Wall luminaire with curved and satinated genuine glass shield and floating microperforated metal diffuser for soft and glare-free light. For use in hotel corridors and stairways as well as in entrance halls of senior residences and public buildings. Due to many powerful light sources any illumination intensities required can be achieved.