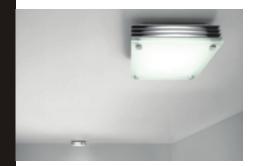

# CENDOR Round CENDOR Square

High performance wall luminaire with decorative glass diffuser. Glare-free due to perforated steel corpus. Indirect and direct illumination via surface and diffuser. Luminaire equipped with Compact Fluorescent lamp. Application as decorative eye catcher or, because of the high performance equipment varieties available, also suitable for public area illumination in corridors and stairways.

Wall luminaire with curved and satinated genuine glass shield and floating microperforated metal diffuser for soft and glare-free light. For use in hotel corridors and stairways as well as in entrance halls of senior residences and public buildings. Due to many powerful light sources any illumination intensities required can be achieved.