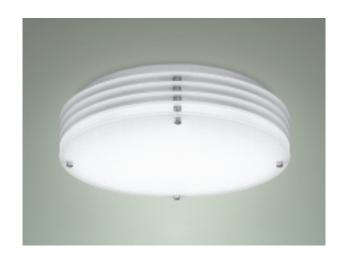

## UNIK Surface-Mounted Luminaire

This round panel of light is particularly suitable for uniform ambient lighting. High illuminance levels are achieved using ring-form fluorescent lamps in single-flame and double-flame formats. Since a high-quality diffuser is used, the resultant freedom of glare means this luminaire can be wall-mounted without problem. The indirect component of light lends the UNIK a floating character.

## UNIK Surface-Mounted Luminaire

Equipped for 1- to 2-flame, 22W to 55W T5 FC ring-form fluorescent lamps. Luminaire with electronic control gear. Strong, one-piece housing made of aluminium in white or to RAL standard with inserted diffuser. Prewired with heat-resistant cable and ready-to-connect. Terminal block of throughwiring, 3-pole.