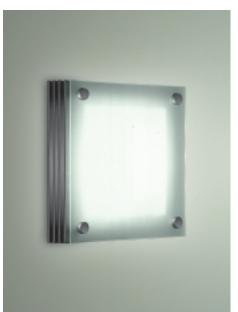

#### **TECNA**

Wall/ceiling luminaire with a strong character. Straight and sharp edged industrial design. Equipped to fulfil high wattages lighting needs. Direct light distribution by additional allround brightening. Aluminium and steel luminaire corpus. Silver C3 powder lacquered surface. Other colours available. The luminaires are covered with a full-surface, frosted genuine glass diffuser.

#### TECNA-Q

Square surface luminaire for wall and ceiling in three different sizes. This luminaire for Compact Fluorescent lamps has an electronic control gear.

Standard colour silver C3. Luminaire covered with a complete satinated genuine glass diffuser.

#### TECNA-R

Round surface luminaire for wall and ceiling in three different sizes. This luminaire for Compact Fluorescent lamps has an electronic control gear.
Standard color satinated white. Luminaire covered with genuine white flashed glass diffuser.