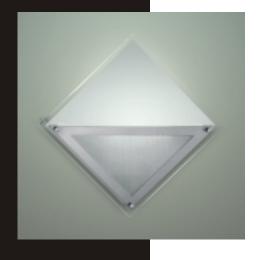

#### **TECNA**

Wall/ceiling luminaire with a strong character. Straight and sharp edged industrial design. Equipped to fulfil high wattages lighting needs. Direct light distribution by additional allround brightening. Aluminium and steel luminaire corpus. Silver C3 powder lacquered surface. Other colours available. The luminaires are covered with a full-surface, frosted genuine glass diffuser.

#### TECNA-Q

Square surface luminaire for wall and ceiling in three different sizes. This luminaire for Compact Fluorescent lamps has an electronic control gear.

Standard colour silver C3. Luminaire covered with a complete satinated genuine glass diffuser.

#### TECNA-R

Round surface luminaire for wall and ceiling in three different sizes. This luminaire for Compact Fluorescent lamps has an electronic control gear.
Standard color satinated white. Luminaire covered with genuine white flashed glass diffuser.