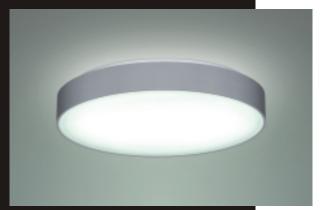

## UNIK Surface-Mounted Luminaire

This round panel of light is particularly suitable for uniform ambient lighting. High illuminance levels are achieved using ring-form fluorescent lamps in single-flame and double-flame formats. Since a high-quality diffuser is used, the resultant freedom of glare means this luminaire can be wall-mounted without problem. The indirect component of light lends the UNIK a floating character.

## UNIK Surface-Mounted Luminaire

Equipped for 1- to 2-flame, 22W to 55W T5 FC ring-form fluorescent lamps. Luminaire with electronic control gear. Strong, one-piece housing made of aluminium in white or to RAL standard with inserted diffuser. Prewired with heat-resistant cable and ready-to-connect. Terminal block of throughwiring, 3-pole.

## Direct/indirect Lighting Technology

Diffuser pane made of special, highly dispersing, translucent acrylic. Diffuser surface is satinmatt opal.