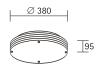

## UNIK Surface-Mounted Luminaire

This round panel of light is particularly suitable for uniform ambient lighting. High illuminance levels are achieved using ring-form fluorescent lamps in single-flame and double-flame formats. Since a high-quality diffuser is used, the resultant freedom of glare means this luminaire can be wall-mounted without problem. The indirect component of light lends the UNIK a floating character.

## UNIK Surface-Mounted Luminaire

Equipped for 1- to 2-flame, 22W to 55W T5 FC ring-form fluorescent lamps. Luminaire with electronic control gear. Strong, one-piece housing made of aluminium in white or to RAL standard with inserted diffuser. Prewired with heat-resistant cable and ready-to-connect. Terminal block of throughwiring, 3-pole.