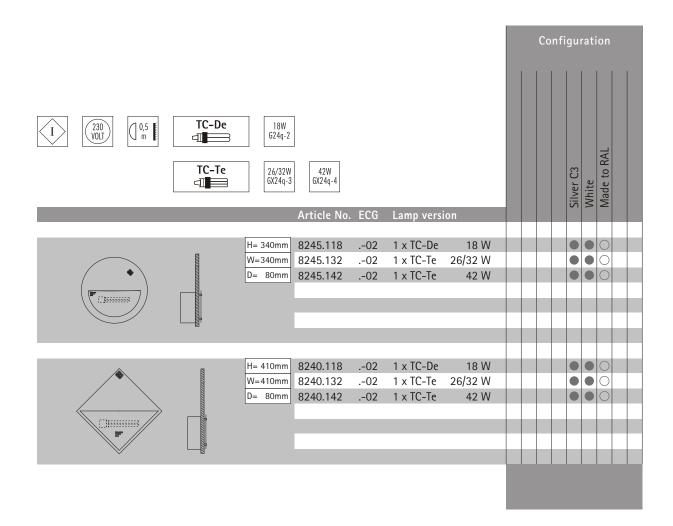

#### Wall Luminaire

Sheet metal luminaire corpus powder coated Silver C3, covered with partially satinated genuine glass diffuser and premounted perforated anti-glare pane. Luminaire equipped for TC-Te Compact Fluorescent lamp up to 42W with integrated electronic control gear. Prewired and ready for installation with heat resistant cable and terminal block 3-pole.

Wall luminaire with curved and satinated genuine glass shield and floating microperforated metal diffuser for soft and glare-free light. For use in hotel corridors and stairways as well as in entrance halls of senior residences and public buildings. Due to many powerful light sources any illumination intensities required can be achieved.

#### Wall Luminaire

Sheet metal luminaire housing in powder coated white with visible elements in silver C3. Any other special RAL color also possible. Floating and curved glass diffuser. Luminaire equipped for Compact Fluorescent lamp 2 flame with integrated electronic control gear. Prewired for installation with heat resistant cable and terminal block 3-pole for through wiring. Emergency light functions possible.

#### **TERRA**

Decorative wall luminaire with curved and satinated genuine glass diffuser for soft glare-free light. Using high performance light sources, these luminaires are suitable for basic light output. Usual applications are corridors and stairways in hotels and other public places. Emergency lighting possible (AC/DC battery).

#### Wall Luminaire

Sheet metal luminaire housing in powder coated white with visible elements in Silver C3. Any other special RAL color also possible. Floating and curved glass diffuser. Luminaire equipped for Compact Fluorescent lamp 1 flame with integrated electronic control gear. Prewired for installation with heat resistant cable and terminal block 3-pole for through wiring. Suitable for emergency light function AC/DC. Addressable components and single battery can be integrated.