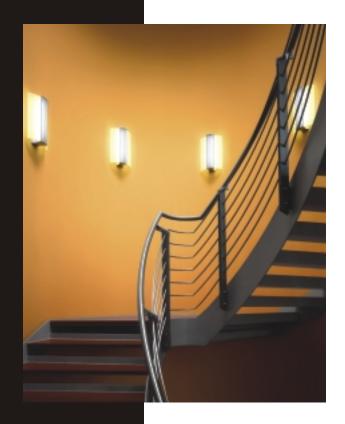

# CENDOR Round CENDOR Square

High performance wall luminaire with decorative glass diffuser. Glare-free due to perforated steel corpus. Indirect and direct illumination via surface and diffuser. Luminaire equipped with Compact Fluorescent lamp. Application as decorative eye catcher or, because of the high performance equipment varieties available, also suitable for public area illumination in corridors and stairways.

Wall luminaire with curved and satinated genuine glass shield and floating microperforated metal diffuser for soft and glare-free light. For use in hotel corridors and stairways as well as in entrance halls of senior residences and public buildings. Due to many powerful light sources any illumination intensities required can be achieved.