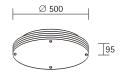

## UNIK Surface-Mounted Luminaire

This round panel of light is particularly suitable for uniform ambient lighting. High illuminance levels are achieved using ring-form fluorescent lamps in single-flame and double-flame formats. Since a high-quality diffuser is used, the resultant freedom of glare means this luminaire can be wall-mounted without problem. The indirect component of light lends the UNIK a floating character.

## UNIK Surface-Mounted Luminaire

Equipped for 1- to 2-flame, 22W to 55W T5 FC ring-form fluorescent lamps. Luminaire with electronic control gear. Strong, one-piece housing made of aluminium in white or to RAL standard with inserted diffuser. Prewired with heat-resistant cable and ready-to-connect. Terminal block of throughwiring, 3-pole.