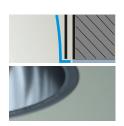

#### **Downlight Luminaire Conclusions**

Trimless, flush The plastering frame is covered

by the lip of the reflector. The reflector edge sits in a slight recess and finishes flush with the ceiling.

#### Trimless, recessed

Edge-less installation using a plastering frame with a mounting sleeve. This sleeve is plastered over and painted in the final ceiling colour on site.