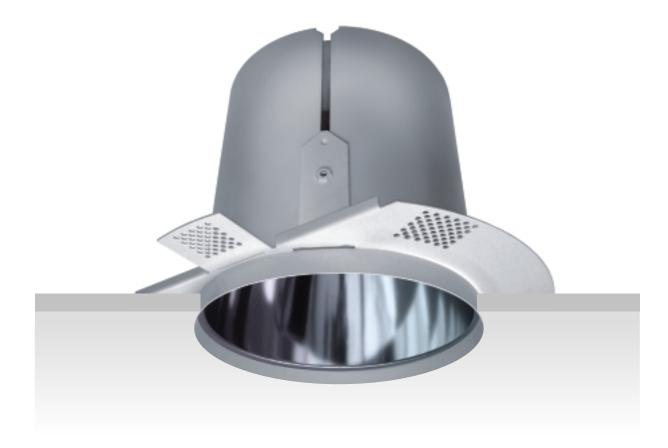

#### Trimless

Luminaire adapted to suit the ceiling system using a separate mounting frame. Optionally for flush installation or recessed installation. The plastering frame is fixed in the ceiling cut-out that was produced on site and is secured using drywall screws. Fitting to the ceiling system is performed on site. Luminaire housing for subsequent installation into finished ceiling. Mounting module with plastering edge

Securing and plastering

Painting

Installing the downlight

Equipped for TC-Te compact fluorescent lamps or CDM-T high-pressure discharge lamp in a vertical burning position. Luminaire housing and plastering frame made of powdercoated sheet-steel. Prewired with heat-resistant cable and ready-to-connect.

To specify the choice of reflectors, please add:

- S = Spot
- M = Medium
- F = Flood

Trimless Downlight, Round Plastered-in installation using separate mounting frame. Optionally for flush installation or recessed installation. To simplify the installation, the plastering frame is in several parts and can be adapted to suit the respective ceiling system and the specific installation situation (e.g. recess depth). The plastering frame is fixed in the ceiling cut-out that was produced on site and is secured using drywall screws. Fitting to the ceiling system is to be done by specialist fitters. Luminaire housing for subsequent installation into finished ceiling. The narrow, all-round reflector edge forms the visible termination of the luminaire.