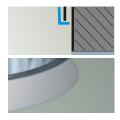

#### **Downlight Luminaire Conclusions**

Trimless, flush The plastering frame is covered

by the lip of the reflector. The reflector edge sits in a slight recess and finishes flush with the ceiling.

#### Trimless, recessed

Edge-less installation using a plastering frame with a mounting sleeve. This sleeve is plastered over and painted in the final ceiling colour on site.