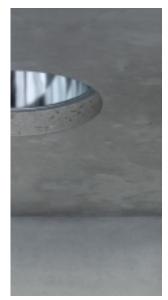

#### **Downlight Luminaire Conclusions**

Trimless, flush The plastering frame is covered

by the lip of the reflector. The reflector edge sits in a slight recess and finishes flush with the ceiling.

#### Trimless, recessed

Edge-less installation using a plastering frame with a mounting sleeve. This sleeve is plastered over and painted in the final ceiling colour on site.