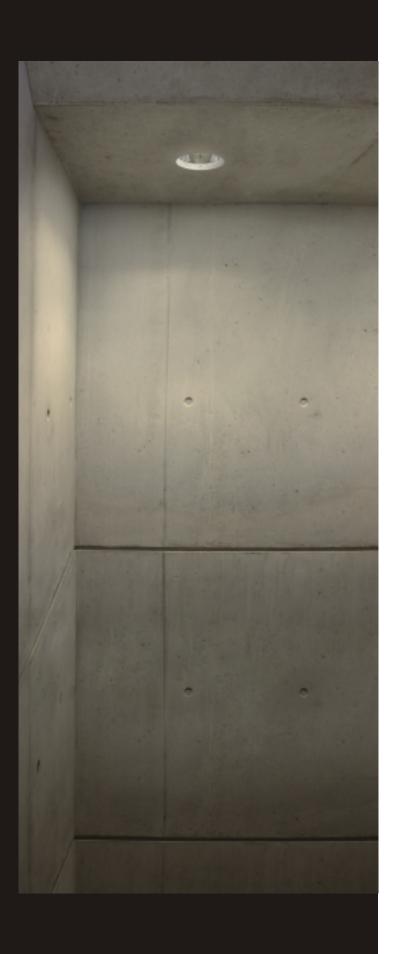

#### Trimless Luminaire System

The luminaires used are to be a discreet yet integral part of the architecture this contemporary design approach is perfected by our frameless luminaire series "Trimless". Installed flush with the ceiling or even recessed into it without any visible edge, these luminaires recede into the background, simply leaving discreet ceiling openings identifiable as the source of

light. The exact luminaire detail and the necessary accessories have been optimised and adapted to suit the respective on-site situation as dictated by the building. This ensures that the architectural idea can also be technically implemented without problem.

The trimless installation in cast concrete ceilings can be realised using specially developed cast-in housings. The use of a variable core element means this is also possible with bare concrete ceilings.