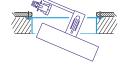

#### Trimless Downlight, Square

Strong, one-piece housing made of galvanized sheet-steel for installation in mounting frame. The luminaire's height adjustment is possible with or without defined end-stop.

#### Trimless Downlight, Square

Recessed downlight for TC-De 26W or TC-Te 32W Compact Fluorescent lamps either 1flame or 2-flame in horizontal burning position, mainly with MultiPower electronic control gear. This allows an alternative use of 26W or 32W lamps. Prewired and ready for installation with heat resistant cable and terminal block, 3-pole (5-pole), for through wiring with twin strain relief.