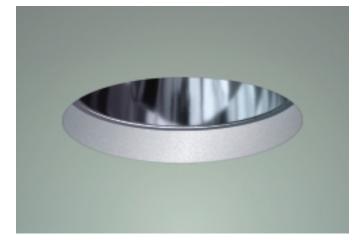

#### **Downlight Luminaire Conclusions**

Trimless, flush The plastering frame is covered

by the lip of the reflector. The reflector edge sits in a slight recess and finishes flush with the ceiling.

#### Trimless, recessed

Edge-less installation using a plastering frame with a mounting sleeve. This sleeve is plastered over and painted in the final ceiling colour on site.