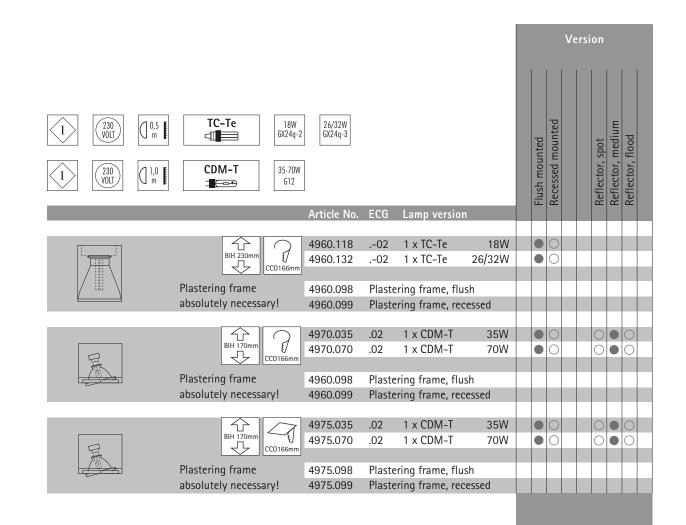

To specify the choice of reflectors, please add:

- S = Spot
- M = Medium
- F = Flood

Trimless Downlight, Round Plastered-in installation using separate mounting frame. Optionally for flush installation or recessed installation. To simplify the installation, the plastering frame is in several parts and can be adapted to suit the respective ceiling system and the specific installation situation (e.g. recess depth). The plastering frame is fixed in the ceiling cut-out that was produced on site and is secured using drywall screws. Fitting to the ceiling system is to be done by specialist fitters. Luminaire housing for subsequent installation into finished ceiling. The narrow, all-round reflector edge forms the visible termination of the luminaire.

#### Trimless Downlight, Round Recessed downlight for TC-De 26W or TC-Te 32W compact fluorescent lamps either 1flame or 2-flame in horizontal burning position, mainly with MultiPower electronic control gear. This allows an alternative use of 26W or 32W lamps. Prewired and ready for installation with heat resistant cable and terminal block, 3-pole (5-pole), for through wiring with twin strain relief.