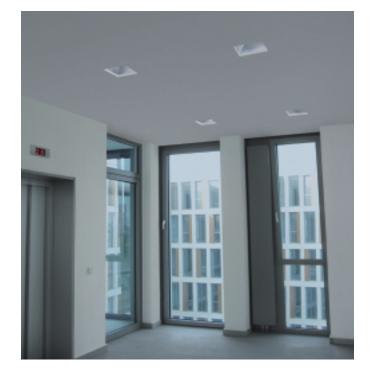

#### Trimless Luminaire System

The luminaires used are to be a discreet yet integral part of the architecture this contemporary design approach is perfected by our frameless luminaire series "Trimless". Installed flush with the ceiling or even recessed into it without any visible edge, these luminaires recede into the background, simply leaving discreet ceiling openings identifiable as the source of

light. The exact luminaire detail and the necessary accessories have been optimised and adapted to suit the respective on-site situation as dictated by the building. This ensures that the architectural idea can also be technically implemented without problem.