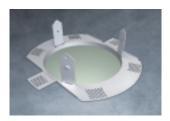

#### Installation example for acoustic ceiling:

Mounting module with plastering edge

Acoustic plaster T = 10 - 50 mm

Installing the downlight

Finished installation

#### Trimless

Luminaire adapted to suit the ceiling system using a separate mounting frame. Optionally for flush installation or recessed installation. The plastering frame is fixed in the ceiling cut-out that was produced on site and is secured using drywall screws. Fitting to the ceiling system is performed on site. Luminaire housing for subsequent installation into finished ceiling. Mounting module with plastering edge