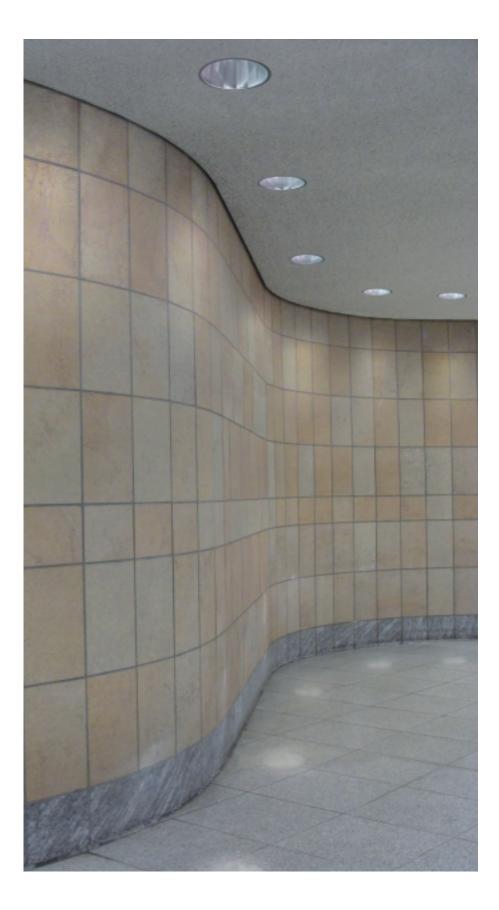

#### Trimless Luminaire System

The luminaires used are to be a discreet yet integral part of the architecture this contemporary design approach is perfected by our frameless luminaire series "Trimless". Installed flush with the ceiling or even recessed into it without any visible edge, these luminaires recede into the background, simply leaving discreet ceiling openings identifiable as the source of

light. The exact luminaire detail and the necessary accessories have been optimised and adapted to suit the respective on-site situation as dictated by the building. This ensures that the architectural idea can also be technically implemented without problem.

The trimless installation in cast concrete ceilings can be realised using specially developed cast-in housings. The use of a variable core element means this is also possible with bare concrete ceilings.