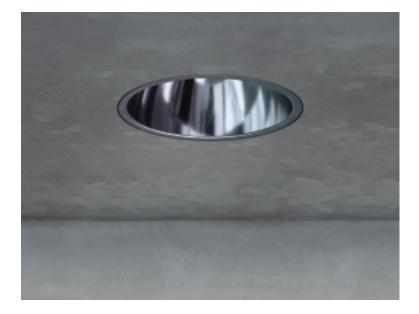

#### **Downlight Luminaire Conclusions**

Trimless, flush The plastering frame is covered

by the lip of the reflector. The reflector edge sits in a slight recess and finishes flush with the ceiling.

#### Trimless, recessed

Edge-less installation using a plastering frame with a mounting sleeve. This sleeve is plastered over and painted in the final ceiling colour on site.