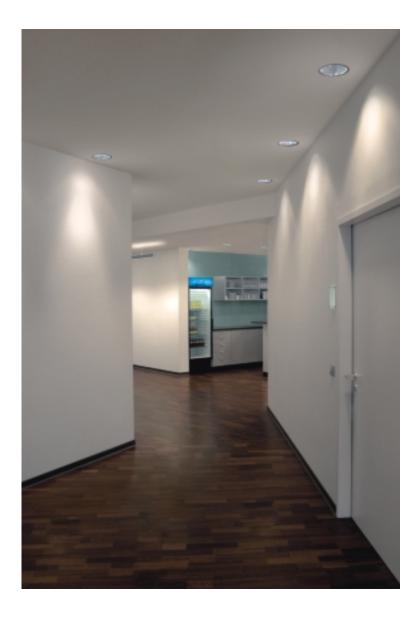

#### Trimless Luminaire System

The luminaires used are to be a discreet yet integral part of the architecture this contemporary design approach is perfected by our frameless luminaire series "Trimless". Installed flush with the ceiling or even recessed into it without any visible edge, these luminaires recede into the background, simply leaving discreet ceiling openings identifiable as the source of

light. The exact luminaire detail and the necessary accessories have been optimised and adapted to suit the respective on-site situation as dictated by the building. This ensures that the architectural idea can also be technically implemented without problem.