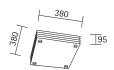

## TECNA-Q

Square surface luminaire for wall and ceiling in three different sizes. This luminaire for Compact Fluorescent lamps has an electronic control gear.

Standard colour silver C3. Luminaire covered with a complete satinated genuine glass diffuser.