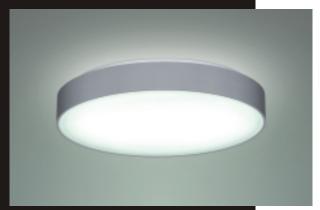

# UNIK Surface-Mounted Luminaire

This round panel of light is particularly suitable for uniform ambient lighting. High illuminance levels are achieved using ring-form fluorescent lamps in single-flame and double-flame formats. Since a high-quality diffuser is used, the resultant freedom of glare means this luminaire can be wall-mounted without problem. The indirect component of light lends the UNIK a floating character.

# UNIK Surface-Mounted Luminaire

Equipped for 1- to 2-flame, 22W to 55W T5 FC ring-form fluorescent lamps. Luminaire with electronic control gear. Strong, one-piece housing made of aluminium in white or to RAL standard with inserted diffuser. Prewired with heat-resistant cable and ready-to-connect. Terminal block of throughwiring, 3-pole.

# Direct/indirect Lighting Technology

Diffuser pane made of special, highly dispersing, translucent acrylic. Diffuser surface is satinmatt opal.