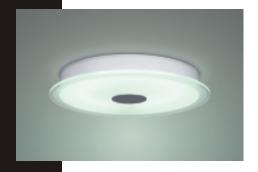

#### KASSIO-A

This timeless decorative surface luminaire can be used universally as wall/ceiling luminaire. Professional lighting technology also makes it suitable for basic light output in public areas. Whilst directional lighting it achieves an additional ceiling/wall brightening with a lateral light output. The illuminated glass field seems to be floating.

#### KASSIO-A

This square surface luminaire for Compact Fluorescent lamps or Circular Fluorescent T5 lamp 1 flame up to 4 flame is operated with electronic control gears. White luminaire corpus made of sheet metal with microperforated translucent cover. A floating, partially satinated glass diffuser pane is used as a cover. The concentric retaining glass pane is made of brushed stainless steel.