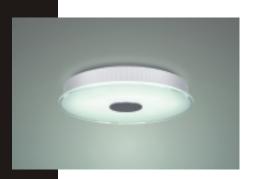

## RONDA

The modern classic of surface mounted ceiling luminaires. These luminaires are operated with electronic control gear and are equipped with TC-De compact fluorescent lamps orcircular fluorescent lamps T5 either 1-flame or 2-flame. The white luminaire housing is made of sheet-metal, the translucent cover is micro-perforated. It is covered by a floating, partially frosted glass diffuser. The concentric glass mounting plate is made of brushed stainless steel.