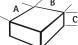

## **TECNA**

Wall/ceiling luminaire with a strong character. Straight and sharp edged industrial design. Equipped to fulfil high wattages lighting needs. Direct light distribution by additional allround brightening. Aluminium and steel luminaire corpus. Silver C3 powder lacquered surface. Other colours available. The luminaires are covered with a full-surface, frosted genuine glass diffuser.

## TECNA-Q

Square surface luminaire for wall and ceiling in three different sizes. This luminaire for Compact Fluorescent lamps has an electronic control gear.

Standard colour silver C3. Luminaire covered with a complete satinated genuine glass diffuser.

## TECNA-R

Round surface luminaire for wall and ceiling in three different sizes. This luminaire for Compact Fluorescent lamps has an electronic control gear.
Standard color satinated white. Luminaire covered with genuine white flashed glass diffuser.

# Wall Luminaire Direct/Indirect Luminaire corpus made of powder-coated aluminium and steel. Glass diffuser retained by 4 point fastening. For Compact Fluorescent lamps with elec-

steel. Glass diffuser retained by 4 point fastening. For Compact Fluorescent lamps with electronic control gear. Prewired and ready for installation with terminal blocks 3-pole for through wiring.

#### Wall Luminaire Direct/Indirect

Luminaire corpus made of powder-coated aluminium and steel. Glass diffuser retained by 4 point fastening. For Compact Fluorescent lamps with electronic control gear. Prewired and ready for installation with terminal blocks 3-pole for through wiring.