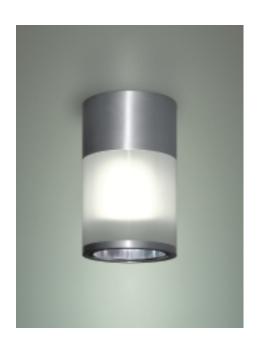

## TUBE-ACRYL

This surface mounted cylinder luminaire serves as a high quality stylistic element for interior design. The satinized acrylic diffuser produces a pleasing ceiling illumination. The mounted reflector cone reduces the direct luminaire glare and projects the light onto the areas to be illuminated. The special character of these luminaires is emphasized by the high quality, frosted aluminium surface of the luminaire's base.

## PL Surface Mounted Luminaire For compact fluorescent lamps in vertical burning position with electronic control gear. The housing is made of aluminium in scotched and satin zaponized surface or is powdercoated in any RAL colour. The cylindrical satinized acrylic diffuser serves for ceiling brightening. The projected light is produced by the silver coloured cone reflector. You can choose between a clear protection or a frosted diffuser cover glass. Prewired and ready for installation with heat resistant cable.