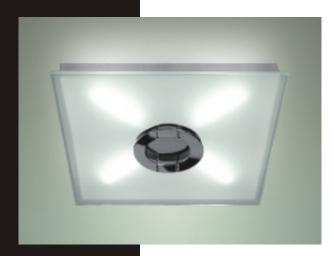

## RONDA

The modern classic of surface mounted ceiling luminaires. These luminaires are operated with electronic control gear and are equipped with TC-De compact fluorescent lamps orcircular fluorescent lamps T5 either 1-flame or 2-flame. The white luminaire housing is made of sheet-metal, the translucent cover is micro-perforated. It is covered by a floating, partially frosted glass diffuser. The concentric glass mounting plate is made of brushed stainless steel.