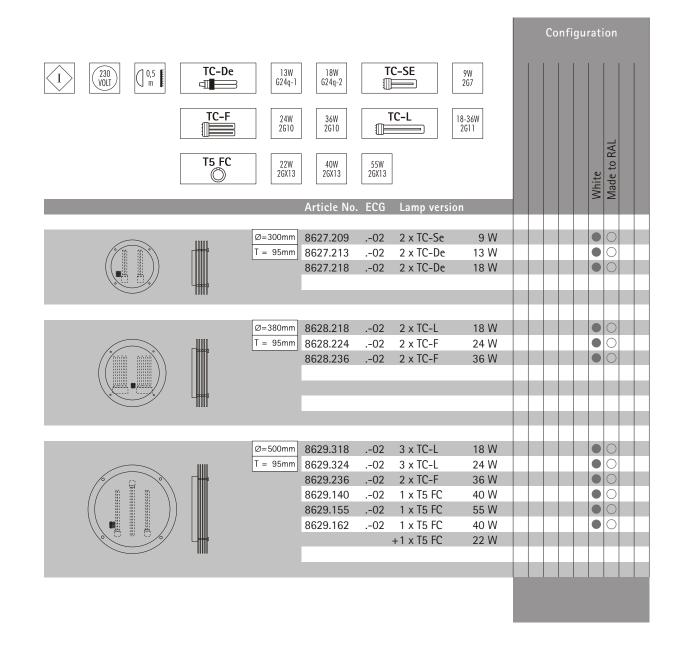

# UNIK Surface-Mounted Luminaire

This round panel of light is particularly suitable for uniform ambient lighting. High illuminance levels are achieved using ring-form fluorescent lamps in single-flame and double-flame formats. Since a high-quality diffuser is used, the resultant freedom of glare means this luminaire can be wall-mounted without problem. The indirect component of light lends the UNIK a floating character.

# UNIK Surface-Mounted Luminaire

Equipped for 1- to 2-flame, 22W to 55W T5 FC ring-form fluorescent lamps. Luminaire with electronic control gear. Strong, one-piece housing made of aluminium in white or to RAL standard with inserted diffuser. Prewired with heat-resistant cable and ready-to-connect. Terminal block of throughwiring, 3-pole.

# Direct/indirect Lighting Technology

Diffuser pane made of special, highly dispersing, translucent acrylic. Diffuser surface is satinmatt opal.