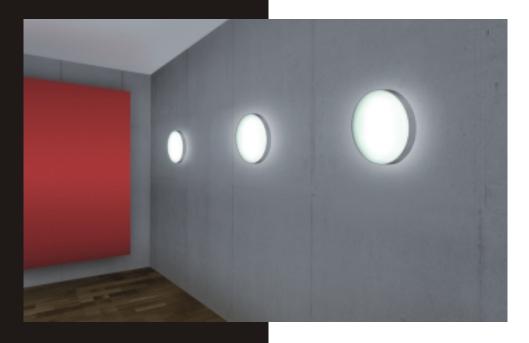

# UNIK Surface-Mounted Luminaire

This round panel of light is particularly suitable for uniform ambient lighting. High illuminance levels are achieved using ring-form fluorescent lamps in single-flame and double-flame formats. Since a high-quality diffuser is used, the resultant freedom of glare means this luminaire can be wall-mounted without problem. The indirect component of light lends the UNIK a floating character.

# UNIK Surface-Mounted Luminaire

Equipped for 1- to 2-flame, 22W to 55W T5 FC ring-form fluorescent lamps. Luminaire with electronic control gear. Strong, one-piece housing made of aluminium in white or to RAL standard with inserted diffuser. Prewired with heat-resistant cable and ready-to-connect. Terminal block of throughwiring, 3-pole.

# Direct/indirect Lighting Technology

Diffuser pane made of special, highly dispersing, translucent acrylic. Diffuser surface is satinmatt opal.