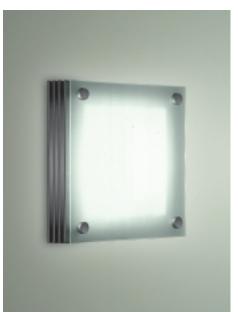

## **TECNA**

Wall/ceiling luminaire with a strong character. Straight and sharp edged industrial design. Equipped to fulfil high wattages lighting needs. Direct light distribution by additional allround brightening. Aluminium and steel luminaire corpus. Silver C3 powder lacquered surface. Other colours available. The luminaires are covered with a full-surface, frosted genuine glass diffuser.

# Wall Luminaire Direct/Indirect Luminaire corpus made of powder-coated aluminium and steel. Glass diffuser retained by 4 point fastening. For Compact Fluorescent lamps with elec-

steel. Glass diffuser retained by 4 point fastening. For Compact Fluorescent lamps with electronic control gear. Prewired and ready for installation with terminal blocks 3-pole for through wiring.

#### Wall Luminaire Direct/Indirect

Luminaire corpus made of powder-coated aluminium and steel. Glass diffuser retained by 4 point fastening. For Compact Fluorescent lamps with electronic control gear. Prewired and ready for installation with terminal blocks 3-pole for through wiring.