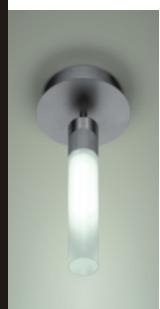

## TUBE-ACRYL

This surface mounted cylinder luminaire serves as a high quality stylistic element for interior design. The satinized acrylic diffuser produces a pleasing ceiling illumination. The mounted reflector cone reduces the direct luminaire glare and projects the light onto the areas to be illuminated. The special character of these luminaires is emphasized by the high quality, frosted aluminium surface of the luminaire's base.

## PL Surface Mounted Luminaire For compact fluorescent lamps in vertical burning position with electronic control gear. The housing is made of aluminium in scotched and satin zaponized surface or is powdercoated in any RAL colour. The cylindrical satinized acrylic diffuser serves for ceiling brightening. The projected light is produced by the silver coloured cone reflector. You can choose between a clear protection or a frosted diffuser cover glass. Prewired and ready for installation with heat resistant cable.