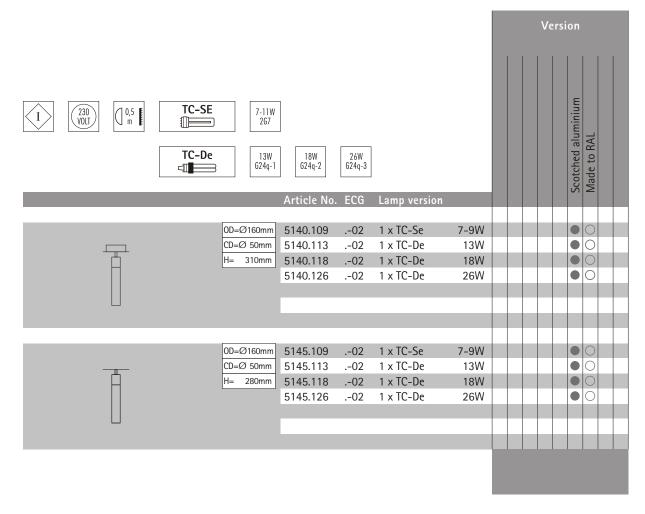

## PL Surface Mounted Luminaire For compact fluorescent lamps in vertical burning position with electronic control gear. The housing is made of aluminium in scotched and satin zaponized surface or is powdercoated in any RAL colour. The cylindrical satinized acrylic diffuser serves for ceiling brightening. The projected light is produced by the silver coloured cone reflector. You can choose between a clear protection or a frosted diffuser cover glass. Prewired and ready for installation with heat resistant cable.

#### PL Surface Mounted Luminaire

This luminaire has an electronic control gear and is equipped for compact fluorescent lamps TC-Se or TC-De 7-26W. Covered by an acrylic diffuser, the surface of the aluminium housing is scotched and satin zaponized. Prewired ready-to-connect, with heat resistant cable. 3-pole terminal block for through-wiring.