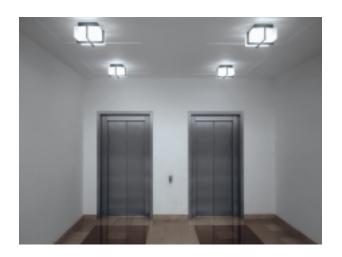

## **TECNA**

Wall/ceiling luminaire with a strong character. Straight and sharp edged industrial design. Equipped to fulfil high wattages lighting needs. Direct light distribution by additional allround brightening. Aluminium and steel luminaire corpus. Silver C3 powder lacquered surface. Other colours available. The luminaires are covered with a full-surface, frosted genuine glass diffuser.

## TECNA-Q

Square surface luminaire for wall and ceiling in three different sizes. This luminaire for Compact Fluorescent lamps has an electronic control gear.

Standard colour silver C3. Luminaire covered with a complete satinated genuine glass diffuser.

## TECNA-R

Round surface luminaire for wall and ceiling in three different sizes. This luminaire for Compact Fluorescent lamps has an electronic control gear.
Standard color satinated white. Luminaire covered with genuine white flashed glass diffuser.