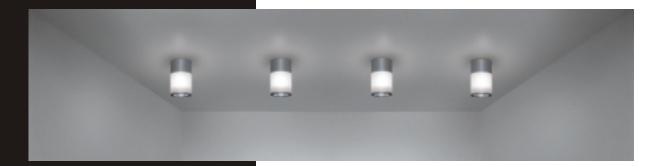

## TUBE-ACRYL

This surface mounted cylinder luminaire serves as a high quality stylistic element for interior design. The satinized acrylic diffuser produces a pleasing ceiling illumination. The mounted reflector cone reduces the direct luminaire glare and projects the light onto the areas to be illuminated. The special character of these luminaires is emphasized by the high quality, frosted aluminium surface of the luminaire's base.

## PL Surface Mounted Luminaire For compact fluorescent lamps in vertical burning position with electronic control gear. The housing is made of aluminium in scotched and satin zaponized surface or is powdercoated in any RAL colour. The cylindrical satinized acrylic diffuser serves for ceiling brightening. The projected light is produced by the silver coloured cone reflector. You can choose between a clear protection or a frosted diffuser cover glass. Prewired and ready for installation with heat resistant cable.