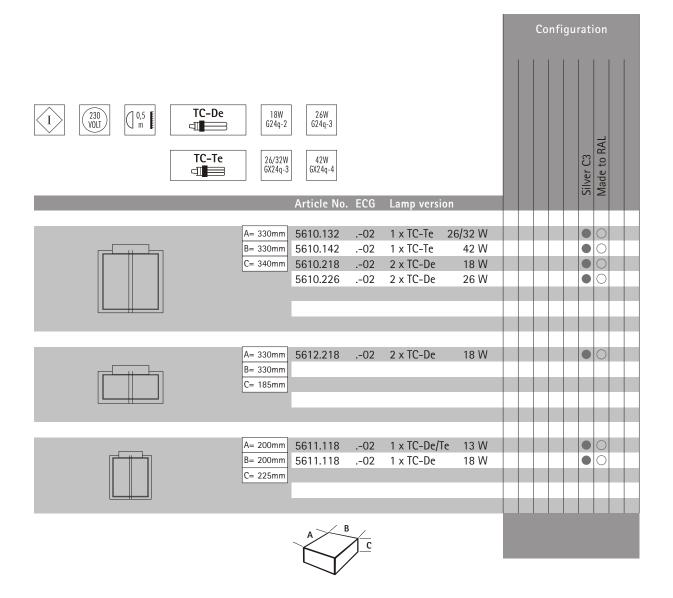

# CUBE Surface Mounted Ceiling Luminaire

For TC-De or TC-Te Compact Fluorescent lamps either 1 flame or 2 flame with electronic control gear. The luminaire housing is made of steel and is powder coated in any RAL colour. It is covered with a massive genuine glass cube. Prewired and ready for installation with heat resistant cable and terminal block 3-pole (5-pole) for through wiring.

## TUBE-ACRYL

This surface mounted cylinder luminaire serves as a high quality stylistic element for interior design. The satinized acrylic diffuser produces a pleasing ceiling illumination. The mounted reflector cone reduces the direct luminaire glare and projects the light onto the areas to be illuminated. The special character of these luminaires is emphasized by the high quality, frosted aluminium surface of the luminaire's base.

## PL Surface Mounted Luminaire For compact fluorescent lamps in vertical burning position with electronic control gear. The housing is made of aluminium in scotched and satin zaponized surface or is powdercoated in any RAL colour. The cylindrical satinized acrylic diffuser serves for ceiling brightening. The projected light is produced by the silver coloured cone reflector. You can choose between a clear protection or a frosted diffuser cover glass. Prewired and ready for installation with heat resistant cable.