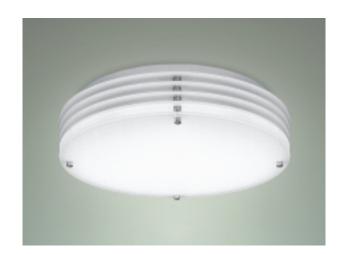

# UNIK Surface-Mounted Luminaire

This round panel of light is particularly suitable for uniform ambient lighting. High illuminance levels are achieved using ring-form fluorescent lamps in single-flame and double-flame formats. Since a high-quality diffuser is used, the resultant freedom of glare means this luminaire can be wall-mounted without problem. The indirect component of light lends the UNIK a floating character.

# UNIK Surface-Mounted Luminaire

Equipped for 1- to 2-flame, 22W to 55W T5 FC ring-form fluorescent lamps. Luminaire with electronic control gear. Strong, one-piece housing made of aluminium in white or to RAL standard with inserted diffuser. Prewired with heat-resistant cable and ready-to-connect. Terminal block of throughwiring, 3-pole.

# Direct/indirect Lighting Technology

Diffuser pane made of special, highly dispersing, translucent acrylic. Diffuser surface is satinmatt opal.