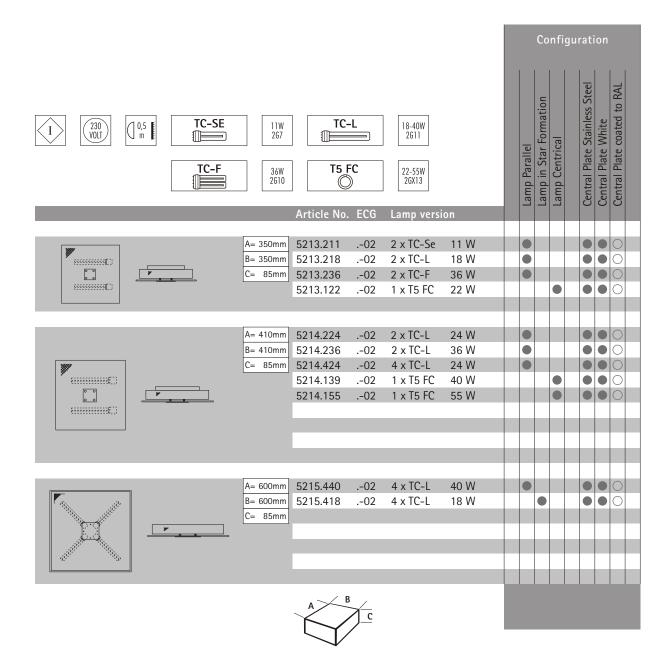

#### KASSIO-A

This timeless decorative surface luminaire can be used universally as wall/ceiling luminaire. Professional lighting technology also makes it suitable for basic light output in public areas. Whilst directional lighting it achieves an additional ceiling/wall brightening with a lateral light output. The illuminated glass field seems to be floating.

#### KASSIO-A

This square surface luminaire for Compact Fluorescent lamps or Circular Fluorescent T5 lamp 1 flame up to 4 flame is operated with electronic control gears. White luminaire corpus made of sheet metal with microperforated translucent cover. A floating, partially satinated glass diffuser pane is used as a cover. The concentric retaining glass pane is made of brushed stainless steel.