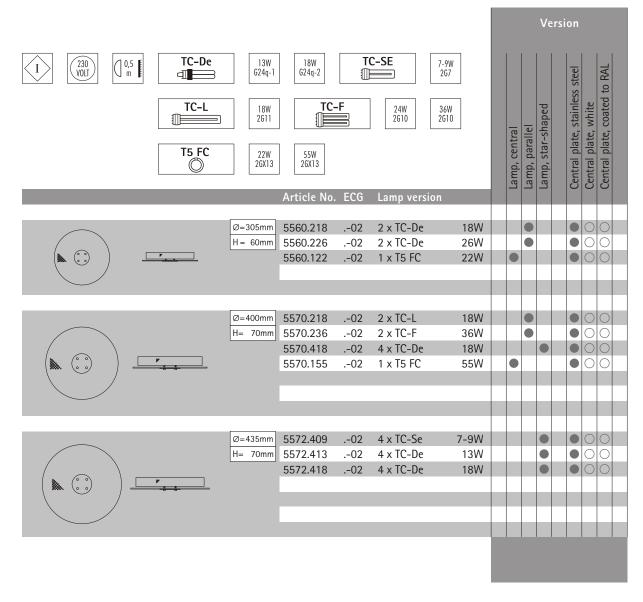

#### KASSIO-A

This timeless decorative surface luminaire can be used universally as wall/ceiling luminaire. Professional lighting technology also makes it suitable for basic light output in public areas. Whilst directional lighting it achieves an additional ceiling/wall brightening with a lateral light output. The illuminated glass field seems to be floating.

#### KASSIO-A

This square surface luminaire for Compact Fluorescent lamps or Circular Fluorescent T5 lamp 1 flame up to 4 flame is operated with electronic control gears. White luminaire corpus made of sheet metal with microperforated translucent cover. A floating, partially satinated glass diffuser pane is used as a cover. The concentric retaining glass pane is made of brushed stainless steel.