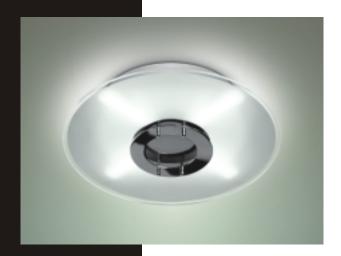

#### KASSIO-A

This timeless decorative surface luminaire can be used universally as wall/ceiling luminaire. Professional lighting technology also makes it suitable for basic light output in public areas. Whilst directional lighting it achieves an additional ceiling/wall brightening with a lateral light output. The illuminated glass field seems to be floating.

#### KASSIO-A

This square surface luminaire for Compact Fluorescent lamps or Circular Fluorescent T5 lamp 1 flame up to 4 flame is operated with electronic control gears. White luminaire corpus made of sheet metal with microperforated translucent cover. A floating, partially satinated glass diffuser pane is used as a cover. The concentric retaining glass pane is made of brushed stainless steel.