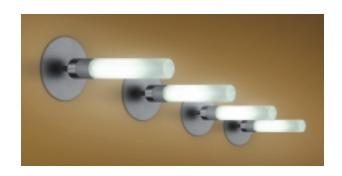

## TUBE-ACRYL

This surface mounted cylinder luminaire serves as a high quality stylistic element for interior design. The satinized acrylic diffuser produces a pleasing ceiling illumination. The mounted reflector cone reduces the direct luminaire glare and projects the light onto the areas to be illuminated. The special character of these luminaires is emphasized by the high quality, frosted aluminium surface of the luminaire's base.

#### DEO

This minimalistic surface mounted ceiling luminaire can be used in prestigious areas as a single or group luminaire. The luminaire is covered with a satinized acrylic diffuser. Available in various lengths and surfaces.