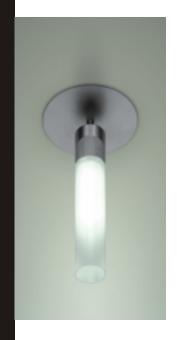

## TUBE-ACRYL

This surface mounted cylinder luminaire serves as a high quality stylistic element for interior design. The satinized acrylic diffuser produces a pleasing ceiling illumination. The mounted reflector cone reduces the direct luminaire glare and projects the light onto the areas to be illuminated. The special character of these luminaires is emphasized by the high quality, frosted aluminium surface of the luminaire's base.

## PL Surface Mounted Luminaire For compact fluorescent lamps in vertical burning position with electronic control gear. The housing is made of aluminium in scotched and satin zaponized surface or is powdercoated in any RAL colour. The cylindrical satinized acrylic diffuser serves for ceiling brightening. The projected light is produced by the silver coloured cone reflector. You can choose between a clear protection or a frosted diffuser cover glass. Prewired and ready for installation with heat resistant cable.