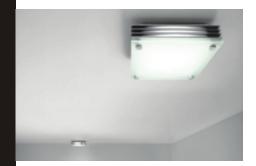

# UNIK Surface-Mounted Luminaire

This round panel of light is particularly suitable for uniform ambient lighting. High illuminance levels are achieved using ring-form fluorescent lamps in single-flame and double-flame formats. Since a high-quality diffuser is used, the resultant freedom of glare means this luminaire can be wall-mounted without problem. The indirect component of light lends the UNIK a floating character.

# UNIK Surface-Mounted Luminaire

Equipped for 1- to 2-flame, 22W to 55W T5 FC ring-form fluorescent lamps. Luminaire with electronic control gear. Strong, one-piece housing made of aluminium in white or to RAL standard with inserted diffuser. Prewired with heat-resistant cable and ready-to-connect. Terminal block of throughwiring, 3-pole.