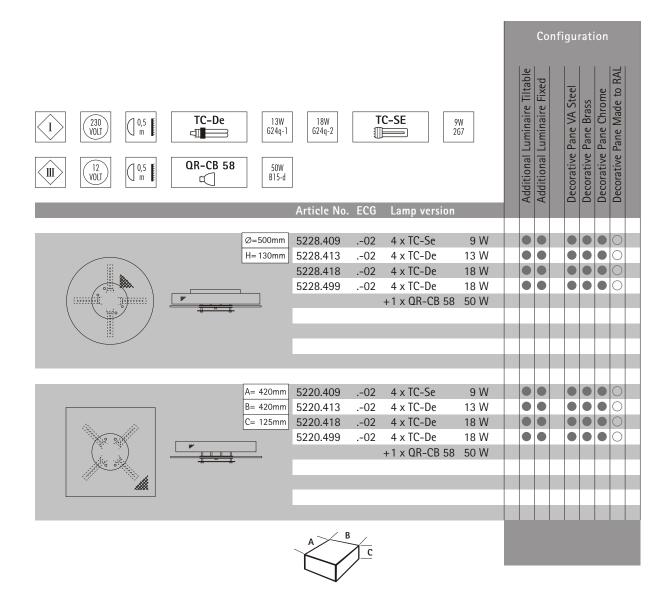

#### KASSIO-A

This timeless decorative surface luminaire can be used universally as wall/ceiling luminaire. Professional lighting technology also makes it suitable for basic light output in public areas. Whilst directional lighting it achieves an additional ceiling/wall brightening with a lateral light output. The illuminated glass field seems to be floating.

#### KASSIO-A

This square surface luminaire for Compact Fluorescent lamps or Circular Fluorescent T5 lamp 1 flame up to 4 flame is operated with electronic control gears. White luminaire corpus made of sheet metal with microperforated translucent cover. A floating, partially satinated glass diffuser pane is used as a cover. The concentric retaining glass pane is made of brushed stainless steel.

## RONDA

The modern classic of surface mounted ceiling luminaires. These luminaires are operated with electronic control gear and are equipped with TC-De compact fluorescent lamps orcircular fluorescent lamps T5 either 1-flame or 2-flame. The white luminaire housing is made of sheet-metal, the translucent cover is micro-perforated. It is covered by a floating, partially frosted glass diffuser. The concentric glass mounting plate is made of brushed stainless steel.