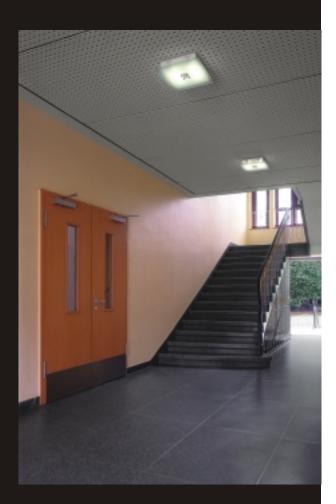

#### KASSIO-A

This timeless decorative surface luminaire can be used universally as wall/ceiling luminaire. Professional lighting technology also makes it suitable for basic light output in public areas. Whilst directional lighting it achieves an additional ceiling/wall brightening with a lateral light output. The illuminated glass field seems to be floating.

#### KASSIO-A

This square surface luminaire for Compact Fluorescent lamps or Circular Fluorescent T5 lamp 1 flame up to 4 flame is operated with electronic control gears. White luminaire corpus made of sheet metal with microperforated translucent cover. A floating, partially satinated glass diffuser pane is used as a cover. The concentric retaining glass pane is made of brushed stainless steel.