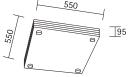

## TECNA-Q

Square surface luminaire for wall and ceiling in three different sizes. This luminaire for Compact Fluorescent lamps has an electronic control gear.

Standard colour silver C3. Luminaire covered with a complete satinated genuine glass diffuser.