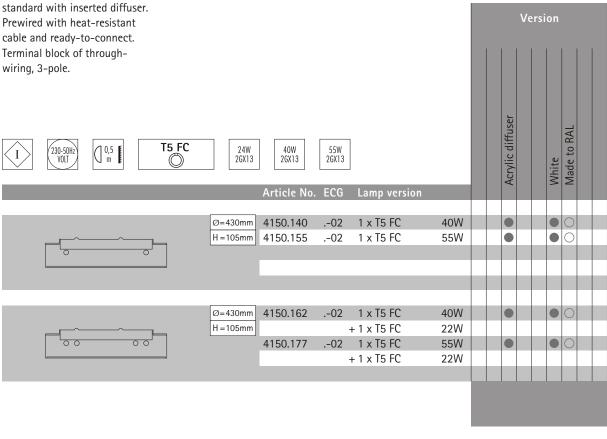

# UNIK Surface-Mounted Luminaire

This round panel of light is particularly suitable for uniform ambient lighting. High illuminance levels are achieved using ring-form fluorescent lamps in single-flame and double-flame formats. Since a high-quality diffuser is used, the resultant freedom of glare means this luminaire can be wall-mounted without problem. The indirect component of light lends the UNIK a floating character.

# UNIK Surface-Mounted Luminaire

Equipped for 1- to 2-flame, 22W to 55W T5 FC ring-form fluorescent lamps. Luminaire with electronic control gear. Strong, one-piece housing made of aluminium in white or to RAL standard with inserted diffuser. Prewired with heat-resistant cable and ready-to-connect. Terminal block of throughwiring, 3-pole.

# Direct/indirect Lighting Technology

Diffuser pane made of special, highly dispersing, translucent acrylic. Diffuser surface is satinmatt opal.