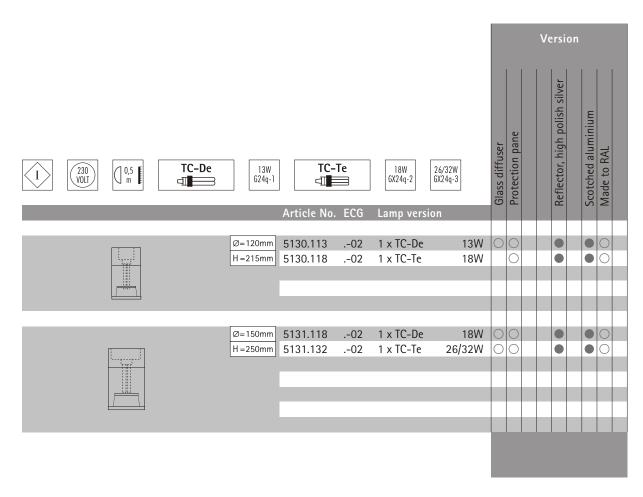

## TUBE-ACRYL

This surface mounted cylinder luminaire serves as a high quality stylistic element for interior design. The satinized acrylic diffuser produces a pleasing ceiling illumination. The mounted reflector cone reduces the direct luminaire glare and projects the light onto the areas to be illuminated. The special character of these luminaires is emphasized by the high quality, frosted aluminium surface of the luminaire's base.

## PL Surface Mounted Luminaire For compact fluorescent lamps in vertical burning position with electronic control gear. The housing is made of aluminium in scotched and satin zaponized surface or is powdercoated in any RAL colour. The cylindrical satinized acrylic diffuser serves for ceiling brightening. The projected light is produced by the silver coloured cone reflector. You can choose between a clear protection or a frosted diffuser cover glass. Prewired and ready for installation with heat resistant cable.