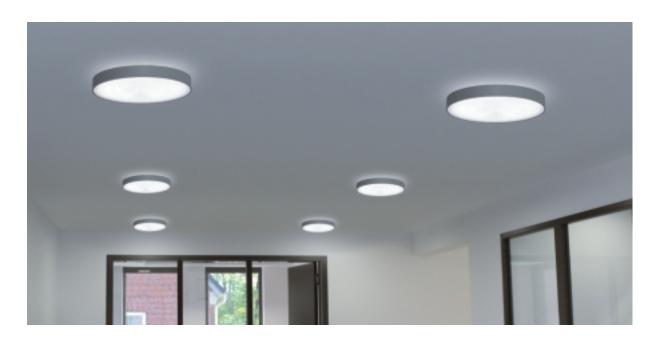

# UNIK Surface-Mounted Luminaire

This round panel of light is particularly suitable for uniform ambient lighting. High illuminance levels are achieved using ring-form fluorescent lamps in single-flame and double-flame formats. Since a high-quality diffuser is used, the resultant freedom of glare means this luminaire can be wall-mounted without problem. The indirect component of light lends the UNIK a floating character.

# UNIK Surface-Mounted Luminaire

Equipped for 1- to 2-flame, 22W to 55W T5 FC ring-form fluorescent lamps. Luminaire with electronic control gear. Strong, one-piece housing made of aluminium in white or to RAL standard with inserted diffuser. Prewired with heat-resistant cable and ready-to-connect. Terminal block of throughwiring, 3-pole.

# Direct/indirect Lighting Technology

Diffuser pane made of special, highly dispersing, translucent acrylic. Diffuser surface is satinmatt opal.