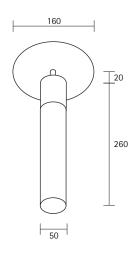

## TUBE-ACRYL

This surface mounted cylinder luminaire serves as a high quality stylistic element for interior design. The satinized acrylic diffuser produces a pleasing ceiling illumination. The mounted reflector cone reduces the direct luminaire glare and projects the light onto the areas to be illuminated. The special character of these luminaires is emphasized by the high quality, frosted aluminium surface of the luminaire's base.

## PL Surface Mounted Luminaire For compact fluorescent lamps in vertical burning position with electronic control gear. The housing is made of aluminium in scotched and satin zaponized surface or is powdercoated in any RAL colour. The cylindrical satinized acrylic diffuser serves for ceiling brightening. The projected light is produced by the silver coloured cone reflector. You can choose between a clear protection or a frosted diffuser cover glass. Prewired and ready for installation with heat resistant cable.