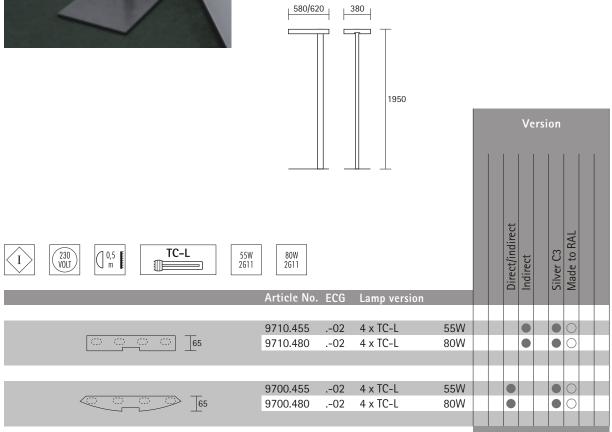

#### PANELL

Angular linearity is the design statement of this floor luminaire. Highly efficient through high quality lighting technology and 4-flame assembly with state-of-the-art TC-L lamps in 55W and 80W. Indirect projection, upon request also with direct illumination or direct auxiliary lighting. Therefore the ideal office floor luminaire as a complete or an auxiliary lighting concept.