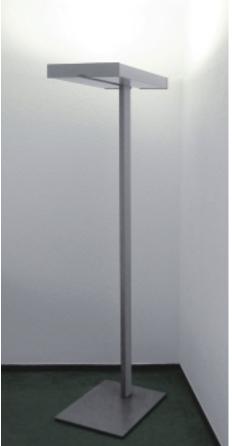

#### MICROS

Highly efficient free-standing luminaires are the alternative to classical office lighting. MICROS is absolutely glarefree and can be flexibly used. Projecting indirectly with a discreet direct component. Modern design and many technical options facilitate innovative office solutions.