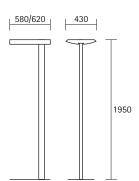

#### MICROS

Highly efficient free-standing luminaires are the alternative to classical office lighting. MICROS is absolutely glarefree and can be flexibly used. Projecting indirectly with a discreet direct component. Modern design and many technical options facilitate innovative office solutions.