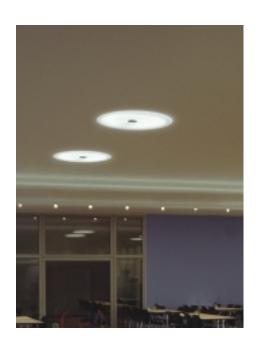

### **PIATTO**

This recessed luminous field was developed for a diffuse illumination of large spaces. The streamlined design is distinguished by the large, bright glass surface held by a centrally positioned stainless steel plate. The luminous field is mounted into sawd ceiling openings. Spring clips allow easy and fast assembly. Powerful light is provided by T5 circular fluorescent lamps.

#### PIATTO

Luminous field as a single luminaire. Luminaire with electronic control gear for circular fluorescent lamps T5. Also dimmable with interface DALI or 1-10V. Prewired ready for installation with heat resistant cable. Luminaire suitable for emergency lighting. Closed sheet-metal body, white powder-coated. Lamp is covered with a complete satinized, genuine glass diffuser spreading over the rim.