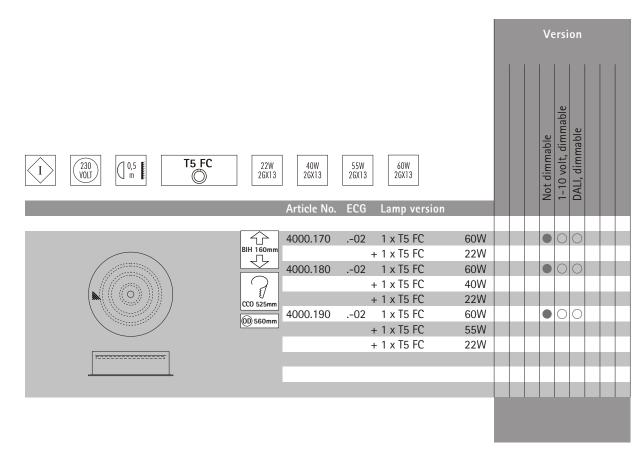

#### PIATTO

Luminous field as a single luminaire. Luminaire with electronic control gear for circular fluorescent lamps T5. Also dimmable with interface DALI or 1-10V. Prewired ready for installation with heat resistant cable. Luminaire suitable for emergency lighting. Closed sheet-metal body, white powder-coated. Lamp is covered with a complete satinized, genuine glass diffuser spreading over the rim.