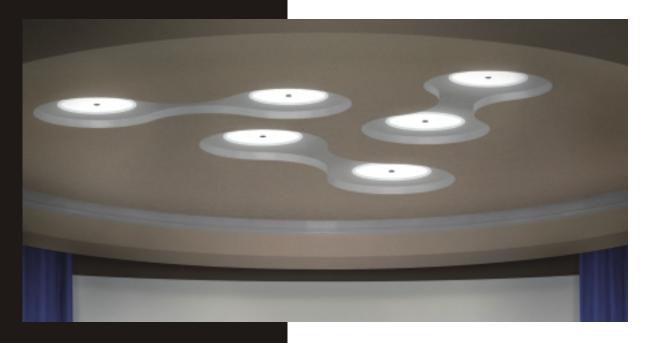

### **PIATTO**

This recessed luminous field was developed for a diffuse illumination of large spaces. The streamlined design is distinguished by the large, bright glass surface held by a centrally positioned stainless steel plate. The luminous field is mounted into sawd ceiling openings. Spring clips allow easy and fast assembly. Powerful light is provided by T5 circular fluorescent lamps.

#### PIATTO

Luminous field as a single luminaire. Luminaire with electronic control gear for circular fluorescent lamps T5. Also dimmable with interface DALI or 1-10V. Prewired ready for installation with heat resistant cable. Luminaire suitable for emergency lighting. Closed sheet-metal body, white powder-coated. Lamp is covered with a complete satinized, genuine glass diffuser spreading over the rim.