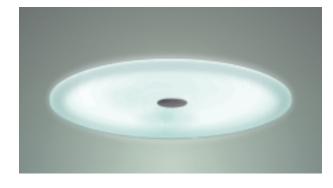

### **PIATTO**

This recessed luminous field was developed for a diffuse illumination of large spaces. The streamlined design is distinguished by the large, bright glass surface held by a centrally positioned stainless steel plate. The luminous field is mounted into sawd ceiling openings. Spring clips allow easy and fast assembly. Powerful light is provided by T5 circular fluorescent lamps.

#### PIATTO

Luminous field as a single luminaire. Luminaire with electronic control gear for circular fluorescent lamps T5. Also dimmable with interface DALI or 1-10V. Prewired ready for installation with heat resistant cable. Luminaire suitable for emergency lighting. Closed sheet-metal body, white powder-coated. Lamp is covered with a complete satinized, genuine glass diffuser spreading over the rim.